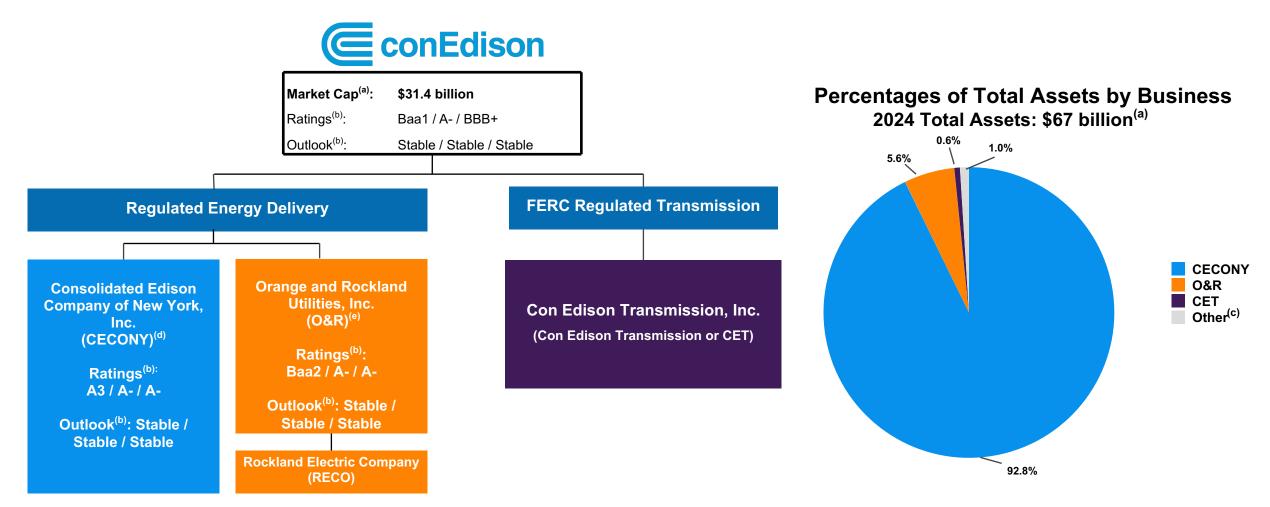

## **Organizational Structure**

- a. As of March 31, 2024.
- b. Con Edison's issuer ratings and the senior unsecured ratings of CECONY and O&R and outlook shown in order of Moody's / S&P Global Ratings (S&P) / Fitch. Ratings are not a recommendation to buy, sell or hold securities and may be subject to revision or withdrawal at any time.
- c. Other includes the parent company, Con Edison's tax equity investments, the deferred project held for sale and consolidation adjustments.
- d. CECONY delivers electricity to approximately 3.7 million customers, gas to approximately 1.1 million customers and steam to approximately 1,525 customers.
- e. O&R delivers electricity to approximately 0.3 million customers and gas to approximately 0.1 million customers.